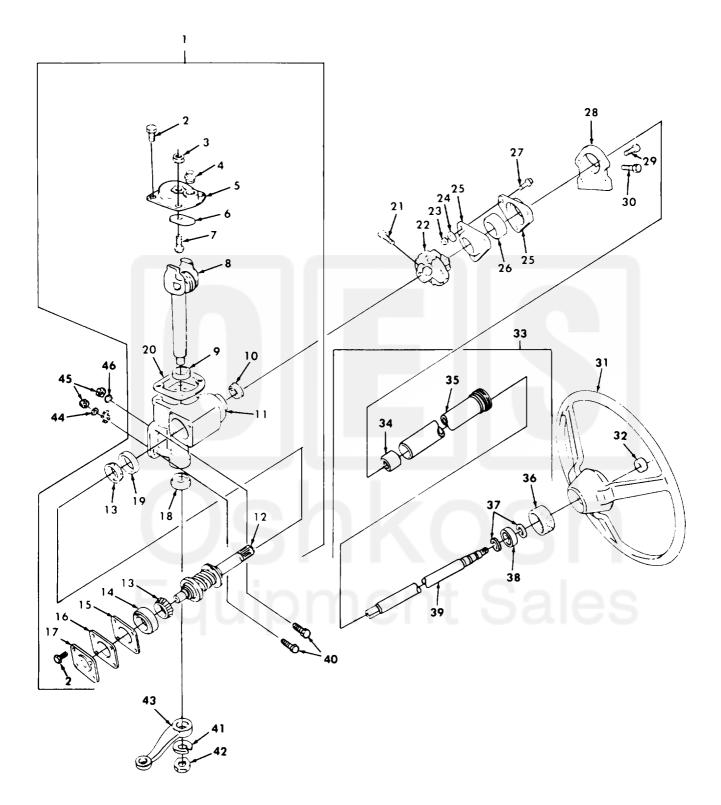

Figure 93. Steering Gear Assembly (M151A2, M151A2 W/ROPS, M718A1, and M825 only).

TA 256072

| SECTION II TM9-2320-218-34P Current part is item (32) on diagram. Available at www.oshkoshequipment.com |          |       |               |                                         |    |
|---------------------------------------------------------------------------------------------------------|----------|-------|---------------|-----------------------------------------|----|
| IT EM                                                                                                   | SMR      |       | PART          |                                         |    |
|                                                                                                         |          | SCM   | NUMBER        | DESCRIPTION AND USABLE ON CODES (UOC) Q | TY |
|                                                                                                         |          |       |               | UOC:830,831,832,833                     |    |
| 23 PA                                                                                                   | FZZ 969  | 906 M | 1851988-5     | NUT, SELF-LOCKING                       | 3  |
|                                                                                                         |          |       |               | UQC :830,831,832,833                    |    |
| 24 PA                                                                                                   | FZZ 969  | 906 M | 1S27183-12    | WA SHER, FLAT                           | 3  |
|                                                                                                         |          |       |               | UOC:830,831,832,833                     |    |
| 25 PF                                                                                                   | FZZ 192  | 207   | 11639809      | RETAINER, STEERING                      | 2  |
|                                                                                                         |          |       |               | UOC:B30,B31,B32,B33                     |    |
| 26 PA                                                                                                   | FZZ 192  | 207   | 11639808      | BUSHING, RUBBER PART OF KIT P/N         | 1  |
|                                                                                                         |          |       |               | 5703326                                 |    |
|                                                                                                         |          |       |               | UOC:B30,B31,B32,B33                     |    |
| 27 PA                                                                                                   | FZZ 969  | 906 N | 1590725-34    | BOLT, MACHINE                           | 3  |
|                                                                                                         |          |       |               | UOC:B30.B31.B32.B33                     |    |
| 28 PF                                                                                                   | FZZ 192  | 207   | 8754465       | BRACKET, STEERING                       | 1  |
| _                                                                                                       |          |       |               | UOC:830,831,832,833                     |    |
| 29 PA                                                                                                   | FZZ 246  | 517   | <b>425640</b> | SCREW, ASSEMBLED                        | 4  |
|                                                                                                         |          |       |               | UQC:830,831,832,833                     |    |
| 30 PA                                                                                                   | FZZ 974  | 403   | 13206E 0149   | SCREW, ASSEMBLED                        | 1  |
|                                                                                                         |          |       |               | UOC:830.831.832.833                     |    |
| 31 PA                                                                                                   | NDZZ 192 | 207   | 11630599      | STEERING WHEEL                          | 1  |
|                                                                                                         |          | 1 /   |               | UOC:830,831,832,833                     |    |
| 32 PA                                                                                                   | NOZZ 192 | 207   | 7063812       | NUT, PLAIN, HEXAGON                     | 1  |
| •                                                                                                       |          |       |               | UOC:830,831,832,833                     |    |
| 33 PA                                                                                                   | FFF 192  | 207   | 11660416      | STEERING COLUMN                         | 1  |
|                                                                                                         |          |       |               | UOC:830,831,832,833                     |    |
| 34 PA                                                                                                   | FZZ 192  | 207   | 11660424      | .BUSHING, SLEEVE                        | 1  |
| •                                                                                                       |          |       |               | UOC:B30,B31,B32,B33                     |    |
| 35 XA                                                                                                   | AFZZ 192 | 207   | 11660417      | . TUBE, STEERING                        | 1  |
|                                                                                                         |          |       |               | UOC:830,831,832,833                     |    |
| 36 X                                                                                                    | AFZZ 192 | 207   | 11639817      | .NUT, PLAIN KNURLED                     | 1  |
| -                                                                                                       |          |       |               | UOC:830,831,832,833                     |    |
| 37 PA                                                                                                   | FZZ 969  | 906 1 | 1516624-1075  | .RING, RETAINING                        | 2  |
|                                                                                                         |          |       |               | UOC:830,831,832,833                     |    |
| 38 PA                                                                                                   | AFZZ 192 | 207   | 7353374       | .BEARING, BALL                          | 1  |
|                                                                                                         |          |       |               | UOC :830 -831 -832 - 833                |    |
| 39 P                                                                                                    | AFZZ 192 | 207   | 12302565      | SHAFT, SHOULDERED                       | 1  |
| -                                                                                                       |          |       |               | UOC:830,831,832,833                     |    |
| 40 P                                                                                                    | AFZZ 969 | 906 1 | 4590727-70    | SCREW, CAP, HEXAGON H                   | 3  |
|                                                                                                         |          |       |               | UOC:830,831,832,833                     |    |
| 41 PA                                                                                                   | AFZZ 192 | 207   | 8705452       | WA SHER , LOCK                          | 1  |
|                                                                                                         |          |       |               | UOC:830,831,832,833                     |    |
| 42 P/                                                                                                   | AFZZ 192 | 207   | 8705447       | NUT,PLAIN,HEXAGON                       | 1  |
|                                                                                                         |          |       |               | UOC:830,831,832,833                     |    |
| 43 PA                                                                                                   | AFZZ 192 | 207   | 8754490       | ARM, STEERING GEAR                      | 1  |
|                                                                                                         |          |       |               | UOC:B30,B31,B32,B33                     |    |
| 44 PA                                                                                                   | AFZZ 969 | 906 1 | 4S27183-14    | WA SHER, FLAT                           | 1  |
|                                                                                                         |          |       |               | UOC:830,831,832,833                     |    |
| 45 P                                                                                                    | AFZZ 969 | 906 1 | 4S51922-21    | NUT, SELF-LOCKING, HE                   | 3  |
|                                                                                                         |          |       |               | UOC:B30,B31,B32,B33                     |    |
| 46 P                                                                                                    | AFZZ 19  | 207   | 8754668       | WA SHER, FLAT                           | 2  |
|                                                                                                         |          |       |               | UOC:830,831,832,833                     |    |
|                                                                                                         |          |       |               |                                         |    |